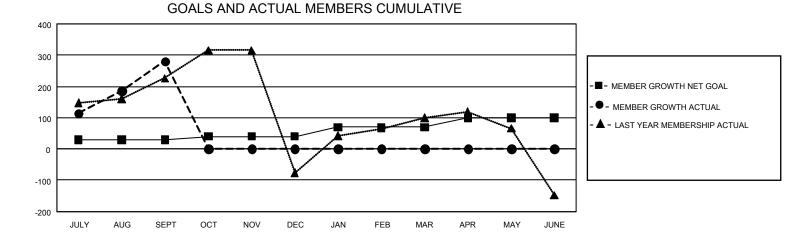

## GMT Constitutional Area 5 - E, Group P

REPORT DOES NOT INCLUDE CLUBS IN UNDISTRICTED AREAS.

| Clubs                 |               |           |               | Members               |                         |                         |                                                    |
|-----------------------|---------------|-----------|---------------|-----------------------|-------------------------|-------------------------|----------------------------------------------------|
| RESULTS FOR 2024-2025 |               |           |               | RESULTS FOR 2024-2025 |                         |                         |                                                    |
| QUARTER               | NEW CLUB GOAL | NEW CLUBS | DROPPED CLUBS |                       | MBER GROWTH NET<br>GOAL | MEMBER GROWTH<br>ACTUAL | DROPPED MEMBERS<br>ACTUAL (including<br>transfers) |
| JULY/AUG/SEPT         | 6             | 4         | 1             | JULY/AUG/SEPT         | 30                      | 481                     | 150                                                |
| OCT/NOV/DEC           | 3             | 0         | 0             | OCT/NOV/DEC           | 10                      | 0                       | 0                                                  |
| JAN/FEB/MAR           | 6             | 0         | 0             | JAN/FEB/MAR           | 30                      | 0                       | 0                                                  |
| APR/MAY/JUNE          | 6             | 0         | 0             | APR/MAY/JUNE          | 30                      | 0                       | 0                                                  |