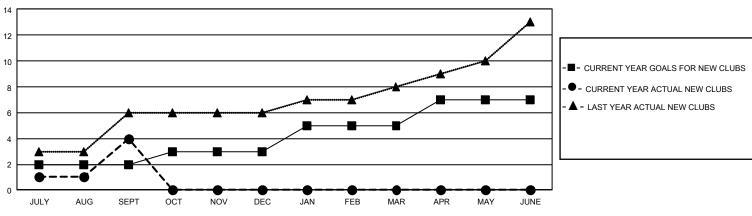

## GMT Constitutional Area 5 - E, Group P

REPORT DOES NOT INCLUDE CLUBS IN UNDISTRICTED AREAS.

| Clubs                 |               |           |               | Members               |                         |                         |                                                    |
|-----------------------|---------------|-----------|---------------|-----------------------|-------------------------|-------------------------|----------------------------------------------------|
| RESULTS FOR 2024-2025 |               |           |               | RESULTS FOR 2024-2025 |                         |                         |                                                    |
| QUARTER               | NEW CLUB GOAL | NEW CLUBS | DROPPED CLUBS |                       | MBER GROWTH NET<br>GOAL | MEMBER GROWTH<br>ACTUAL | DROPPED MEMBERS<br>ACTUAL (including<br>transfers) |
| JULY/AUG/SEPT         | 6             | 4         | 1             | JULY/AUG/SEPT         | 30                      | 481                     | 150                                                |
| OCT/NOV/DEC           | 3             | 0         | 0             | OCT/NOV/DEC           | 10                      | 0                       | 0                                                  |
| JAN/FEB/MAR           | 6             | 0         | 0             | JAN/FEB/MAR           | 30                      | 0                       | 0                                                  |
| APR/MAY/JUNE          | 6             | 0         | 0             | APR/MAY/JUNE          | 30                      | 0                       | 0                                                  |